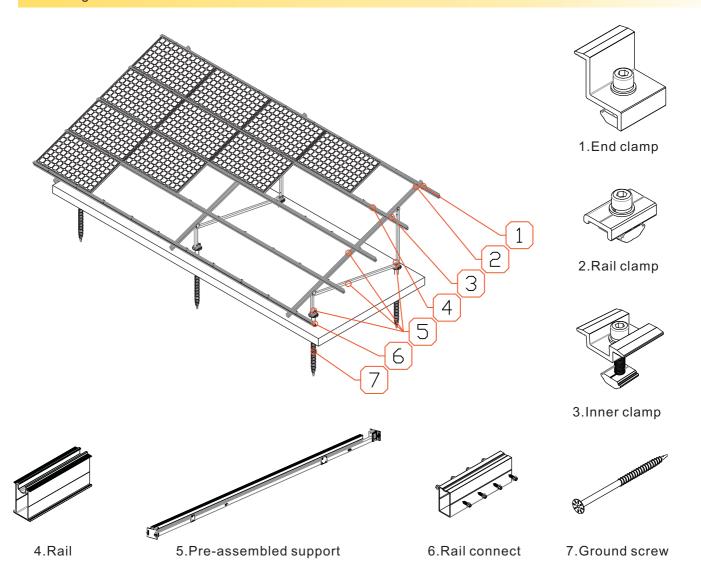

## **Standard Ground Mounting System**

Enerack ground mounting systems suitable for installation system of medium or large scale ground power station. Each Components are Maximize pre-assembled, widely save your labor cost and install time

Customized allowed according to project wind &snow load, provide economic &effective solutions.

The designed with ground screw result in fast, easy and cost efficient installation.

## **Product Overview**

Install Site: Outdoor flat ground, Mountain, Terraced field.

Materail: AL6005-T5, Q235, SUS304

Standard: AS/NZ1170.2, JIS C 8955, MCS 012, TUV, UL2703 etc.

Tilt Angle: 5°~60°